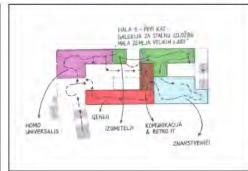

TEHNIČKI MUZEJ NIKOLA TESLA

Kat Hale B jedinstveni je "dvoranski" prostor ukupne površine cca 1600 m2. Prostor je određen gustim ritmom pravokutnih stupova (100x50 cm), ujednačena razmaka koji od stupa do stupa u smjeru istok-zapad varira od 598 cm do 603 cm, a u smjeru sjever-jug cca od 640 cm do 660 cm. U razradi koncepta stalnog postava koristili smo kao glavnu prostorni modul jedinicu koju omeđuju četiri stupa, veličine cca 40 m2.

Kao što je vidljivo iz prethodnih poglavlja, kat Hale B postaje javni prostor TMNT, u kojemu su smješteni prostori javne namjene bez i sa muzejskim zbirkama: i) Prijemni prostor, ii) Sanitarni čvor, iii) Prostori za edukaciju i igru: "Dugina soba", "Teslarium" i "Svijet zabavne matematike", odnosno iv) galerija za povremene izložbe "Galerija inovacija" i galerija za stalni postav "TMNT - znanost i tehnologija s ljudskim licem".

Galerija za stalni postav pokriva cca 1040 m2 i sastoji se od pet tematskih cjelina. Obilazak stalnog postava omogućen je cirkularnim kretanjem od prve do posljednje tematske cjeline, uz mogućnost istodobnog obilaska prostora za edukaciju koji su tematski vezani uz pojedine tematske cjeline, odnosno obilaska Galerije inovacija. Veličina prostora prve tematske cjeline "Homo Universalis" iznosi cca 240 m2, druge tematske cjeline "Izumitelji" cca 240 m2, treće tematske cjeline "Znanstvenici" 280 m2, četvrte "Genijalci" 200 m2 i pete "Komunikacija i Retro/IT" 80 m2. Svjetlarnik je uzak otvoreni prostor veličine 80 m2, zamišljen je kao prostor dinamične svjetlosne instalacije, koja je u skladu s ukupnim oblikovnim konceptom izlaganja.

Prostori Zone a i Zone B na katu Hale B

Hodogram obilaska stalnog postava "TMNT - znanost i tehnologija s ljudskim licem"

141/320

Sprei