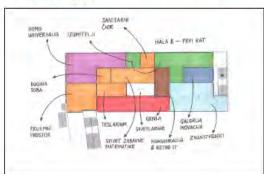

Tlocrti u nastavku donose funkcionalnu dispoziciju prostora u Hali B. U zoni A prizemlja Hale B nalaze se i) Sanitarni čvor, ii) Multifunkcionalna dvorana "Boscovichiana", iii) Jugoistočni ulaz koji vodi do galerije za povremene izložbe i iv) Južni ulaz koji vodi do multifunkcionalne dvorane.55

U zoni A kata Hale B nalaze se: i) Prijemni prostor, ii) Sanitarni čvor, iii) Prostor za edukaciju "Dugina soba", iv) Prostor za edukaciju "Teslarium" i v) Tematsko dječje igralište "Svijet zabavne matematike, a u Zoni A Dvorišta" i) Tematski park "Energetski grad".

HALA & - PRVI KAT ZONA A - JAVNI PROSTORI BEZ MUZE ISKIH ZRIEKI TEMATSKO DJEČJE IGRALIŠTE "SVIJET ZABAVNE SANITARNI PROSTOR ZA GARDEROBA **Ebukaciju** DUSINA MATEMATIKE! 506A MUZEJSKA TREOVINA PROSTOR ZA EDUKACIJU PROSTOR

Prostori Zone A u prizemlju Hale B

Prostori Zone A na katu Hale B

Prostori Zone A u Dvorištu B

<sup>25</sup> Ova dva ulaza osiguravaju komunikaciju korisnika s prizemljem Hale B. Arhitektonski projekt treba definirati komunikacijsku ulogu svakoga od ulaza, kao i definirati gdje će se nalaziti lift koji omogućava unutrašnju komunikaciju između prizemlja i kata Hale B.