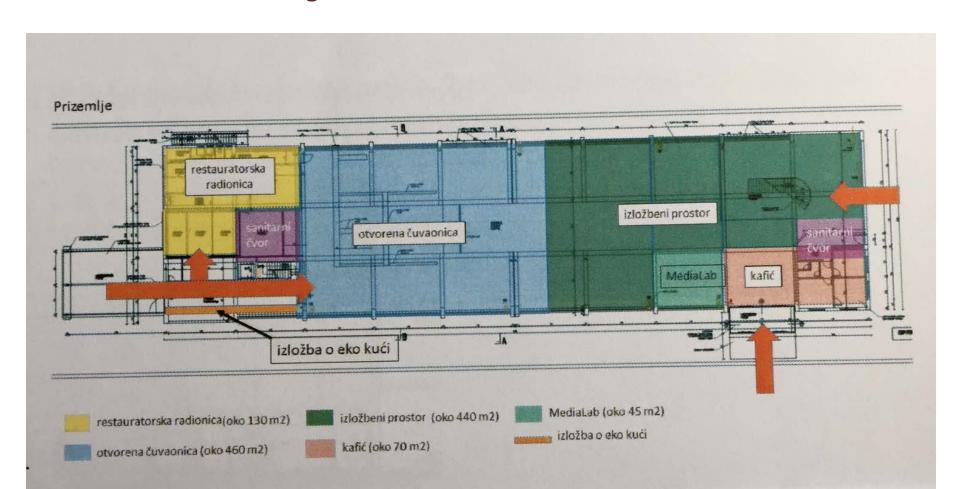

# EU project CHEAP: installation of geothermal pump for heating / cooling exhibition hall and education

Hall V

Open storage,

Restauration workshop,

Exhibition hall,

Medialab,

Caffe

Roof garden

# Open storage

Roof garden