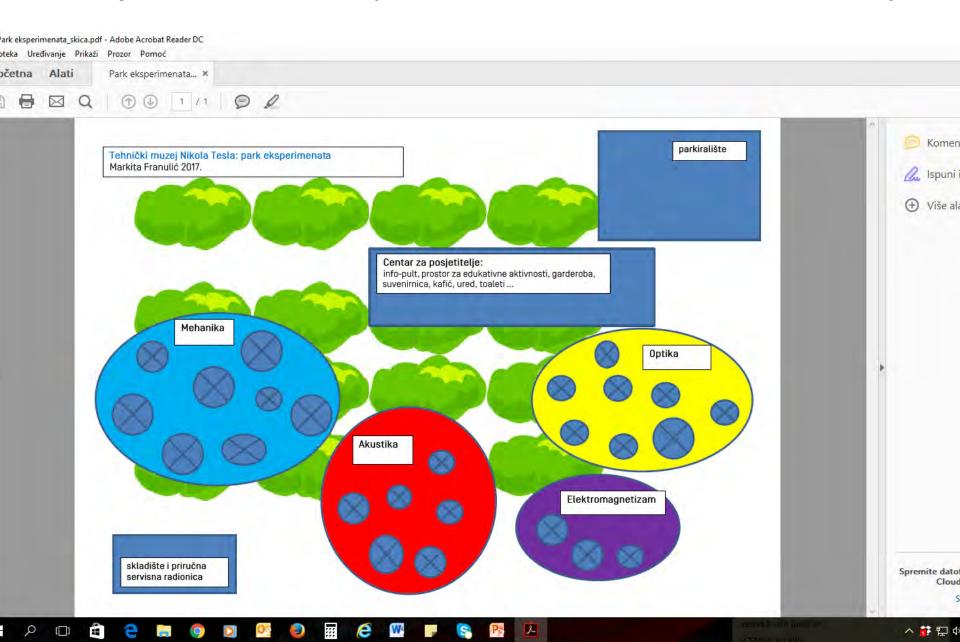

U zoni A kata Hale B nalaze se: i) Prijemni prostor, ii) Sanitarni čvor, iii) Prostor za edukaciju "Dugina soba", iv) Prostor za edukaciju "Teslarium" i v) Tematsko dječje igralište "Svijet zabavne matematike, a u Zoni A Dvorišta" i) Tematski park "Energetski grad".

U Dvorištu, u ograđenom prostoru, uz Geotermalnu dizalicu topline, nalazi se tematski park "Energetski grad".

Zona A na katu Hale B - Prostori za edukaciju i igru

Zona A u Dvorištu - Tematski park "Energetski grad"