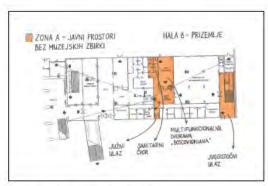

## KONCEPT FUNKCIJA I UREĐENJA PROSTORA ZONE A U HALI B I DVORIŠTU

U ovom poglavlju donosimo razradu koncepta Zone A - javnih prostora bez muzejskih zbirki u Hali B koji su sastavni dio projekta "Teslino novo ruho - muzej znanosti i tehnike za 21. stoljeće".

Tlocrti u nastavku donose funkcionalnu dispoziciju prostora u Hali B. U zoni A prizemlja Hale B nalaze se i) Sanitarni čvor, ii) Multifunkcionalna dvorana "Boscovichiana", iii) Jugoistočni ulaz koji vodi do galerije za povremene izložbe i iv) Južni ulaz koji vodi do multifunkcionalne dvorane.55

Prostori Zone A u prizemlju Hale B

Prostori Zone A na katu Hale B

Prostori Zone A u Dvorištu B

<sup>25</sup> Ova dva ulaza osiguravaju komunikaciju korisnika s prizemljem Hale B. Arhitektonski projekt treba definirati komunikacijsku ulogu svakoga od ulaza, kao i definirati gdje će se nalaziti lift koji omogućava unutrašnju komunikaciju između prizemlja i kata Hale B.