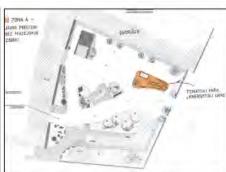

U zoni A kata Hale B nalaze se: i) Prijemni prostor, ii) Sanitarni čvor, iii) Prostor za edukaciju "Dugina soba", iv) Prostor za edukaciju "Teslarium" i v) Tematsko dječje igralište "Svijet zabavne matematike, a u Zoni A Dvorišta" i) Tematski park "Energetski grad".

U Dvorištu, u ograđenom prostoru, uz Geotermalnu dizalicu topline, nalazi se tematski park "Energetski grad".

Zona A na katu Hale B - Prostori za edukaciju i igru

Zona A u Dvorištu - Tematski park "Energetski grad"