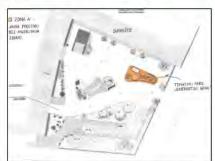

## KONCEPT FUNKCIJA I UREĐENJA PROSTORA ZONE A U HALI B I DVORIŠTU

U ovom poglavlju donosimo razradu koncepta Zone A - javnih prostora bez muzejskih zbirki u Hali B koji su sastavni dio projekta "Teslino novo ruho - muzej znanosti i tehnike za 21. stoljeće".

Tlocrti u nastavku donose funkcionalnu dispoziciju prostora u Hali B. U zoni A prizemlja Hale B nalaze se i) Sanitarni čvor, ii) Multifunkcionalna dvorana "Boscovichiana", iii) Jugoistočni ulaz koji vodi do galerije za povremene izložbe i iv) Južni ulaz koji vodi do multifunkcionalne dvorane.55

Prostori Zone A u prizemlju Hale B

Prostori Zone A na katu Hale B

Prostori Zone A u Dvorištu B

<sup>25</sup> Ova dva ulaza osiguravaju komunikaciju korisnika s prizemljem Hale B. Arhitektonski projekt treba definirati komunikacijsku ulogu svakoga od ulaza, kao i definirati gdje će se nalaziti lift koji omogućava unutrašnju komunikaciju između prizemlja i kata Hale B.