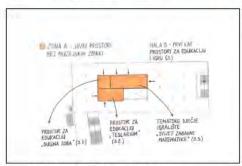

U zoni A kata Hale B nalaze se: i) Prijemni prostor, ii) Sanitarni čvor, iii) Prostor za edukaciju "Dugina soba", iv) Prostor za edukaciju "Teslarium" i v) Tematsko dječje igralište "Svijet zabavne matematike, a u Zoni A Dvorišta" i) Tematski park "Energetski grad".

HALA & - PRVI KAT ZONA A - JAVNI PROSTORI BEZ MUZE ISKIH ZRIEKI TEMATSKO DJEČJE IGRALIŠTE "SVIJET ZABAVNE SANITARNI PROSTOR ZA GARDEROBA **Ebukaciju** DUSINA MATEMATIKE! 506A MUZEJSKA TREOVINA PROSTOR ZA EDUKACIJU PROSTOR

Prostori Zone A u prizemlju Hale B

Prostori Zone A na katu Hale B

Prostori Zone A u Dvorištu B

<sup>25</sup> Ova dva ulaza osiguravaju komunikaciju korisnika s prizemljem Hale B. Arhitektonski projekt treba definirati komunikacijsku ulogu svakoga od ulaza, kao i definirati gdje će se nalaziti lift koji omogućava unutrašnju komunikaciju između prizemlja i kata Hale B.